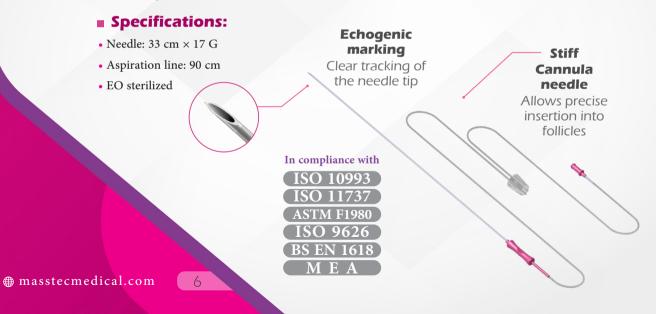

### – IVF Needle – Ovum Aspiration

Oocyte (egg) retrieval or ovarian puncture is a procedure carried out in the IVF process during which the ovary is stimulated using specific drugs and then, using a special needle called the Ovum Aspiration Needle, and under the guidance of ultrasound imaging, oocytes are extracted from the ovary and stored in laboratory conditions.