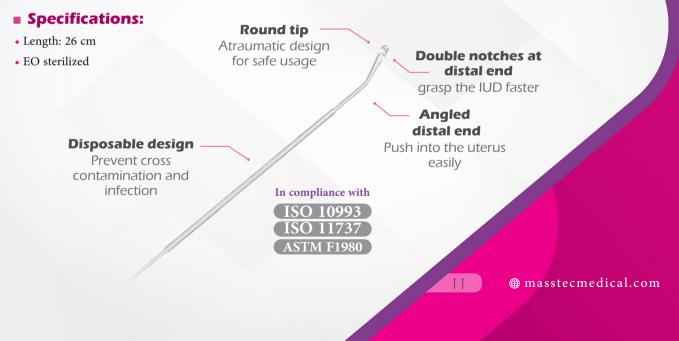

# **d** IUD Hook

This disposable device, which has two notches at its distal end, is used for extracting Intrauterine Devices (IUD) from the patient's uterus.

www.masstecmedical.com
info@masstecmedical.com
info@masstecmedical
+98 912 057 14 62