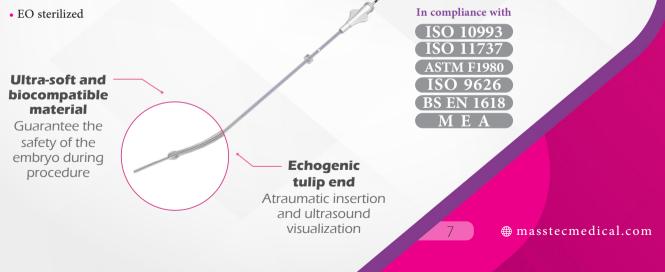

## IVF Catheter – Embryo Transfer

During the IVF procedure, the embryo is placed into the uterus using a special device called an Embryo Transfer Catheter. This device comprises two catheters, namely the guiding catheter and the transfer catheter.

### Specifications:

- Guiding catheter: 17 cm × 6.6 Fr
- Transfer catheter: 24 cm  $\times$  2.7 Fr