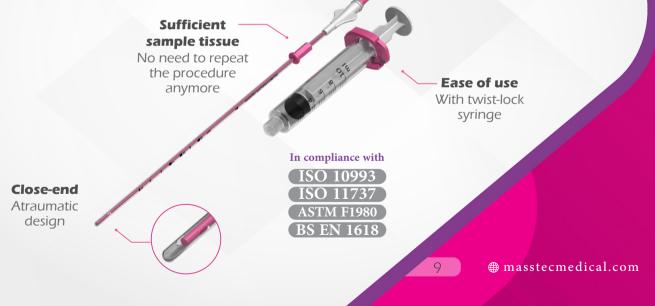

## — Endometrial Curette – Simple Suction

Endometrial and uterine biopsy are generally performed on those suspected to have cancer in order to accurately diagnose the condition. Using an endometrial suction curette enables physicians to extract the required sample tissue for pathology tests by applying suction and gently scraping the endometrium, while causing minimal trauma and discomfort.