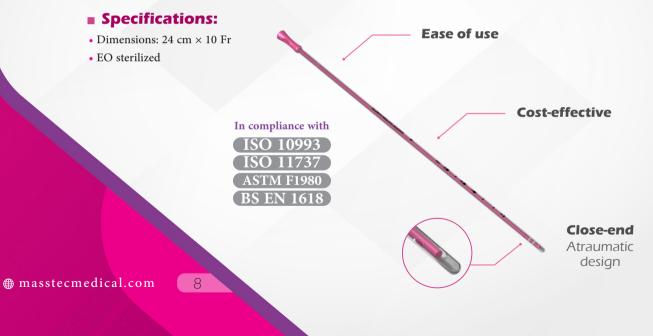

## — Endometrial Curette – Simple Suction

Endometrial and uterine biopsy are generally performed on those suspected to have cancer in order to accurately diagnose the condition. Using an endometrial suction curette enables physicians to extract the required sample tissue for pathology tests by applying suction and gently scraping the endometrium, while causing minimal trauma and discomfort.