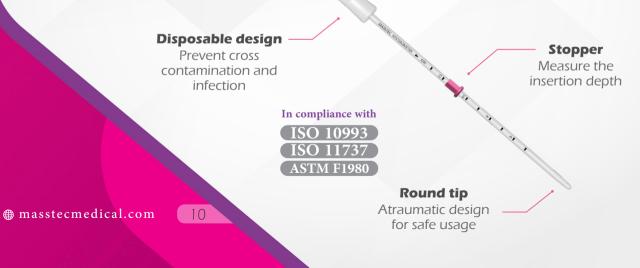

## — Hysterometer

A hysterometer is a device used for this purpose. Although previously reusable hysterometers were more widely used, nowadays, due to higher hygienic standards and to prevent the transmission of contagious diseases, disposable hysterometers are more in demand.

### Specifications:

- Dimensions: 17 cm  $\times$  12 Fr
- EO sterilized